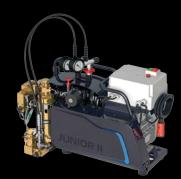

# Closed Circuit Breathing Apparatus (CCBA) / Self-Rescuers

Biomarine Biopak 240 Revolution

**Breathing Air Compressors** 

Biomarine SYB-30

MSA SavOx

MSA SSR 30/100

**Bauer Mini-Verticus** 

Bauer Mariner 320

Bauer Junior II

Bauer Containment Fill Station