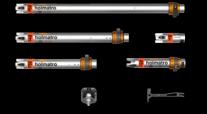

#### **Holmatro Core Range**

CU 5050 i Cutter

SP 5240 Spreader

CT 5150 Combi Tool

TR 5340 LP Telescopic Ram