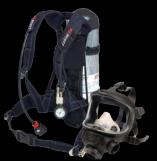

# Self-Contained Breathing Apparatus (SCBA)

MSA M1

Airline / Escape SCBA

MSA G1

Scott Safety ProPak

Scott Safety Contour

Scott Safety Modulair Trolley with Hose Reel

Scott Safety Flite