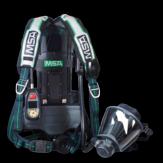

# Self-Contained Breathing Apparatus (SCBA)

MSA M1

Airline / Escape SCBA

MSA G1

Scott Safety ProPak

Scott Safety Contour

Scott Safety Modulair Trolley with Hose Reel

Scott Safety Flite