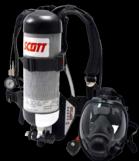

# Self-Contained Breathing Apparatus (SCBA)

MSA M1

Airline / Escape SCBA

MSA G1

Scott Safety ProPak

Scott Safety Contour

Scott Safety Modulair Trolley with Hose Reel

Scott Safety Flite