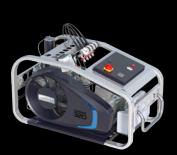

# Closed Circuit Breathing Apparatus (CCBA) / Self-Rescuers

Biomarine Biopak 240 Revolution

**Breathing Air Compressors** 

Biomarine SYB-30

MSA SavOx

MSA SSR 30/100

**Bauer Mini-Verticus** 

Bauer Mariner 320

Bauer Junior II

Bauer Containment Fill Station