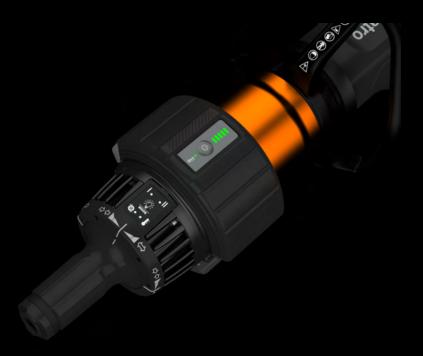

### **Holmatro Pentheon Next-Gen Series**

#### **Advanced Connectivity**

Transform your phone or tablet into an extension of your tools with the sophisticated MyHolmatro app. Simply connect Pentheon via Bluetooth® and the app will provide realtime tool insights such as battery state of charge and working pressure. Assisting you in getting the most out of every operation.

Bluetooth<sup>®</sup> connectivity contributes to keeping your tools in perfect working condition. The MyHolmatro app can quickly and easily perform an automated Self Check. The drive system, speed, pressure, and battery firmware, state of health and state of charge are assessed, to ensure the best rescue performance possible.

#### **Unrivaled** Performance

The next-gen series introduces a dual-mode operation, featuring a reduced speed training/demo mode alongside the high-speed Pentheon mode. The reduced speed setting is ideal for training scenarios, ensuring safety and skill development. The Pentheon mode provides full-speed operation for swift extrication in rescue situations.