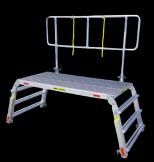

#### **Stabilisation - Other**

Holmatro V-Strut

Holmatro Chocks and Blocks Set A

Holmatro Chocks and Blocks Set B

FRSA Rescue Platform