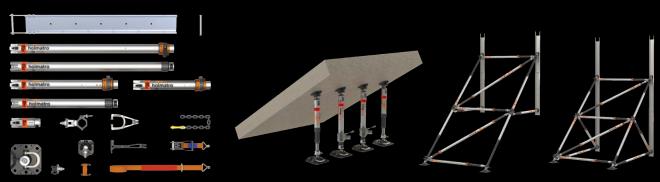

#### **Stabilisation - Other**

Holmatro V-Strut

Holmatro Chocks and Blocks Set A

Holmatro Chocks and Blocks Set B

FRSA Rescue Platform

#### **Rescue Assistance Tools**

Husqvarna K1

Lifting and Wedging

Holmatro T1 Forcible Entry Tool

Holmatro Pentheon Door Ram PDR200

Holmatro Lifting Bags

Holmatro Stack Bags

Holmatro Aluminium

Jack

holmatro

Holmatro Power Wedge